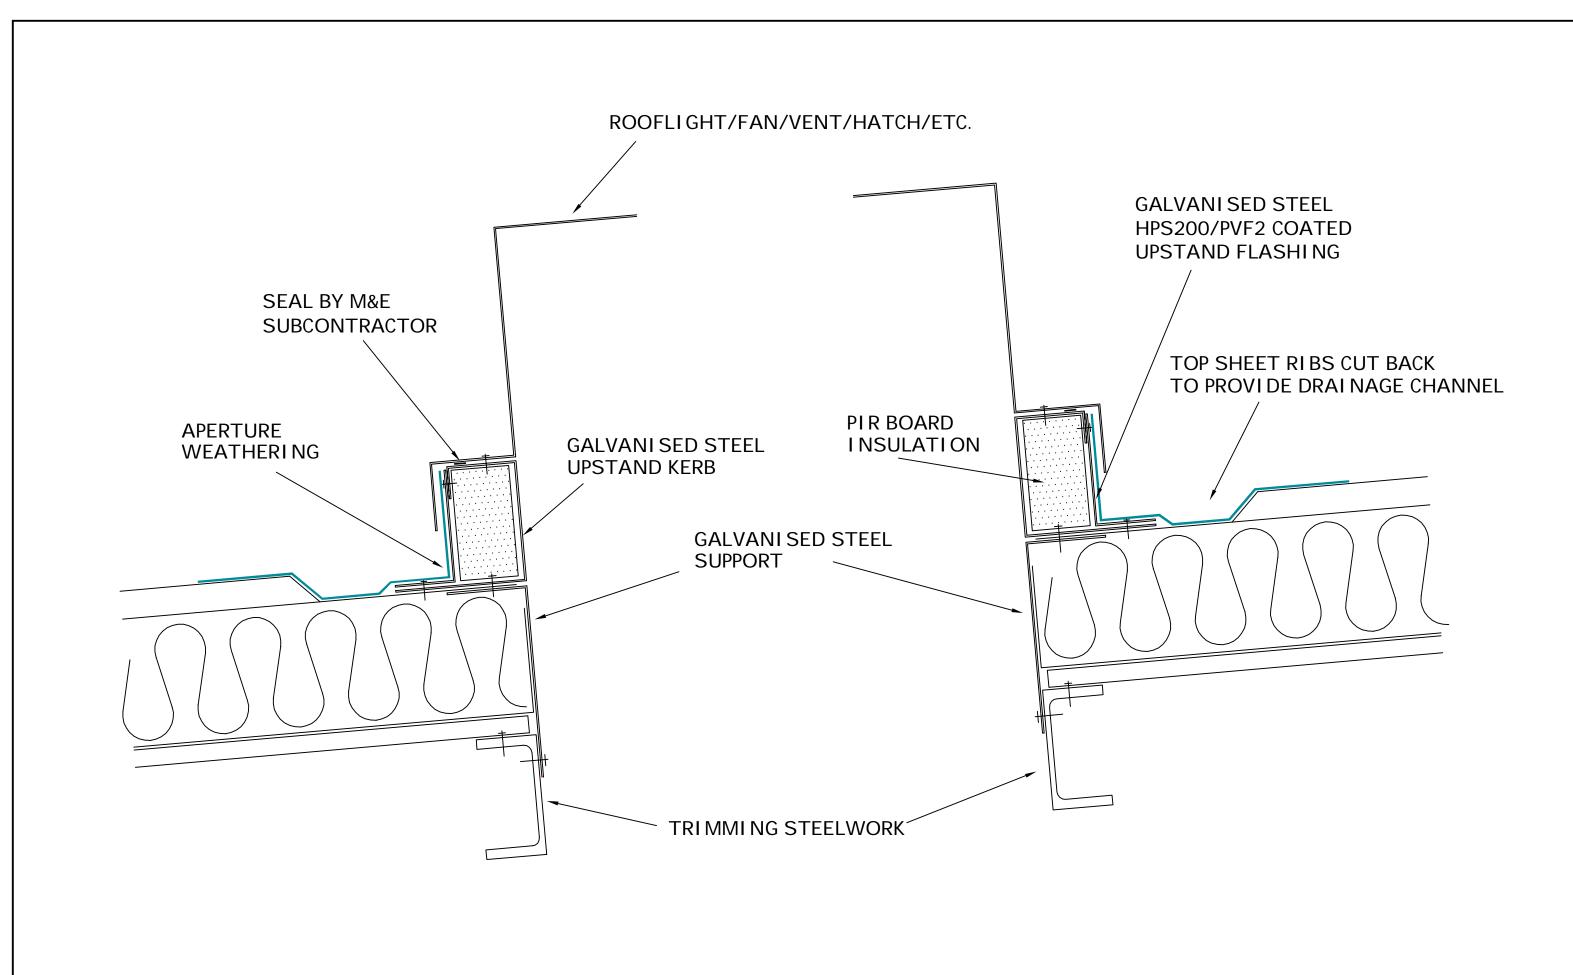

| STANDARD DETAILS.                 |  |                  | TWI N-SKI N ROOFI NG.<br>STD. ROOF OPENI NG 90 DEGREES TO ROOF. |                    |                 |      |
|-----------------------------------|--|------------------|-----------------------------------------------------------------|--------------------|-----------------|------|
| DRAWING STATUS AS INDICATED BELOW |  |                  | TOP & BOTTOM DETAILS.                                           |                    |                 |      |
| FOR TENDERING                     |  | FOR APPROVAL     |                                                                 | Drawn MEB.         | Date 01/09/2016 |      |
| PRELI MI NARY                     |  | FOR CONSTRUCTION |                                                                 | Checked MJP.       | Dwg. No.        | Rev. |
|                                   |  | AS BUILT         |                                                                 | Scale NTS. (on A3) | STD-B2          |      |