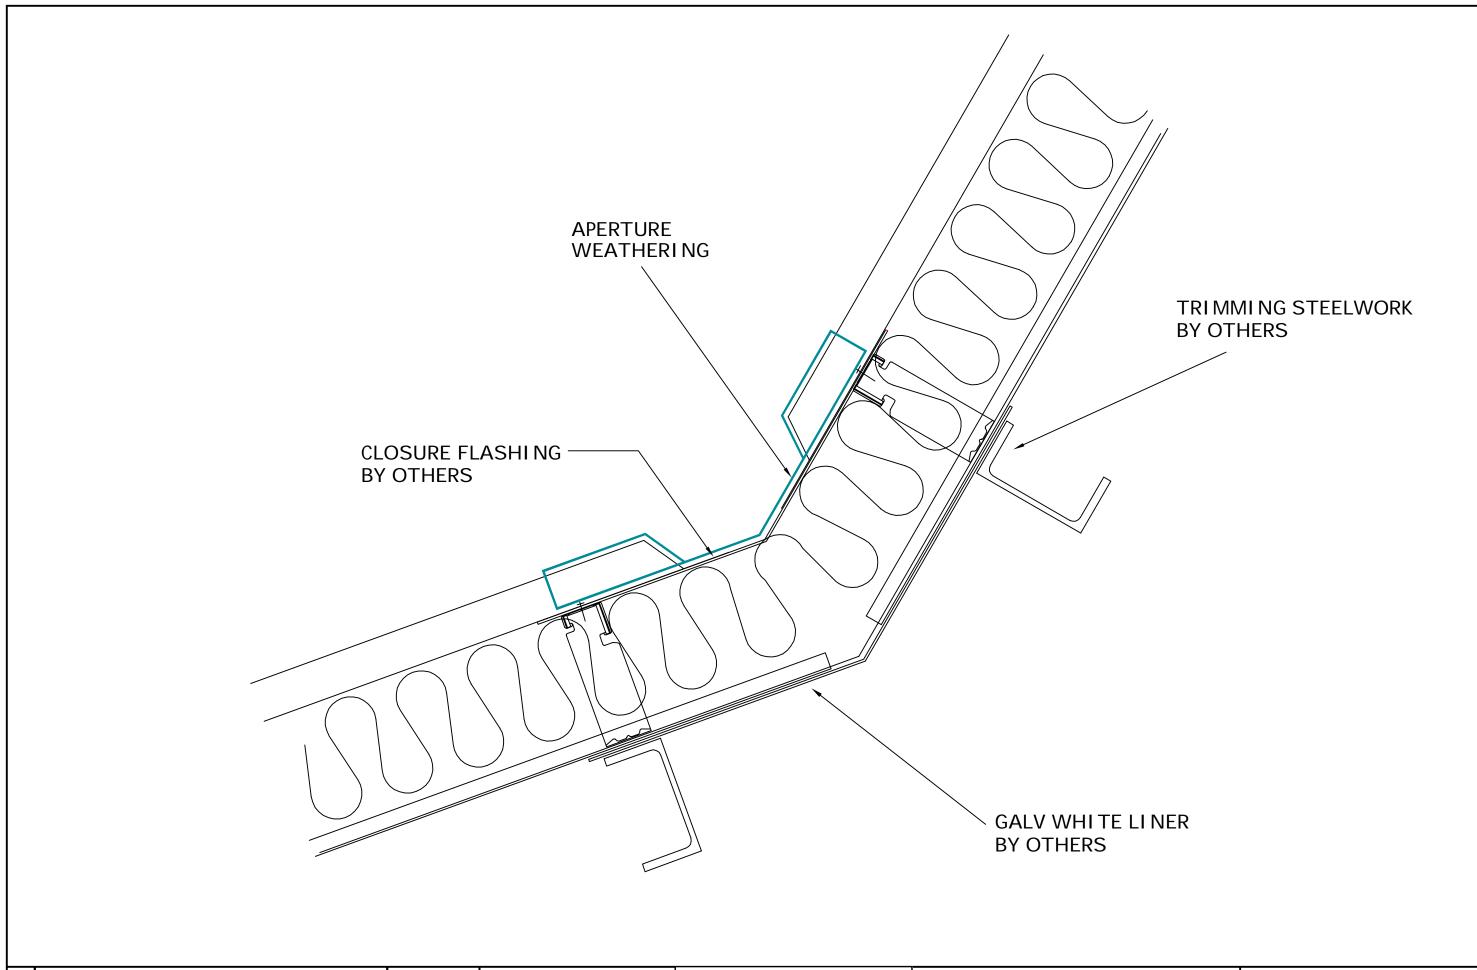

| Project STANDARD DETAILS. |                                   |  | TWIN SKIN ROOFING.<br>STANDARD CHANGE OF ROOF SLOPE DETAIL. |            |                    |                 |      |
|---------------------------|-----------------------------------|--|-------------------------------------------------------------|------------|--------------------|-----------------|------|
|                           | DRAWING STATUS AS INDICATED BELOW |  |                                                             | I NTERNAL. |                    |                 |      |
|                           | FOR TENDERING                     |  | FOR APPROVAL                                                |            | Drawn MEB.         | Date 12/09/2016 |      |
|                           | PRELI MI NARY                     |  | FOR CONSTRUCTION                                            |            | Checked MJP.       | Dwg. No.        | Rev. |
|                           |                                   |  | AS BUILT                                                    |            | Scale NTS. (on A3) | STD-B14         |      |