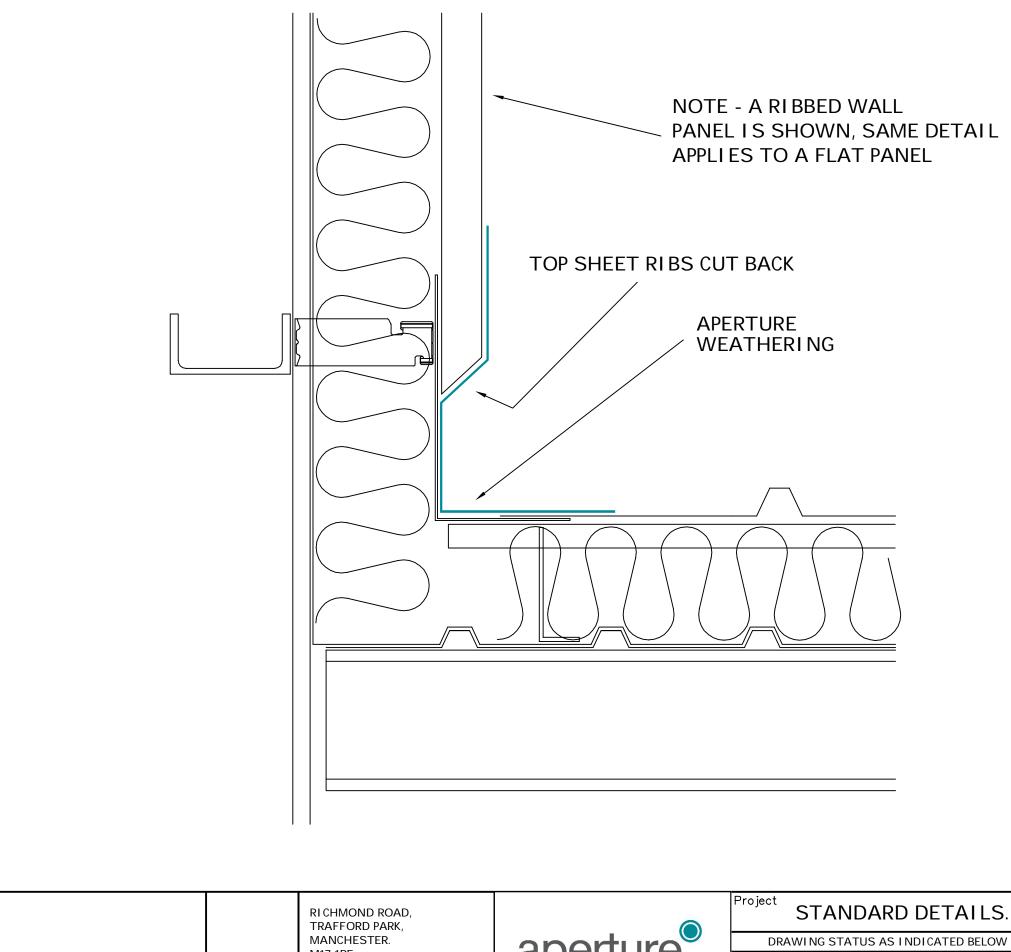

|            |       | M17 1RE<br>TEL: 0161 772 1750    | aperture               | FOR  |
|------------|-------|----------------------------------|------------------------|------|
|            |       | FAX: 0161 772 1751               | seamless possibilities | PREL |
| REVISIONS: | DATE: | E-mail:mphilbin@aperturesp.co.uk |                        |      |

DRAWING STATUS AS INDICATED BELOW FOR TENDERING FOR APPROVAL PRELIMINARY FOR CONSTRUCTION AS BUILT

| . TWIN SKIN ROOFING |  |                        |                 |      |
|---------------------|--|------------------------|-----------------|------|
|                     |  | 017111071110 121102 10 |                 |      |
|                     |  | Drawn MEB.             | Date 12/09/2016 |      |
| NC                  |  | Checked MJP.           | Dwg. No.        | Rev. |
|                     |  | Scale NTS. (on A3)     | STD-B11         |      |
|                     |  |                        |                 |      |